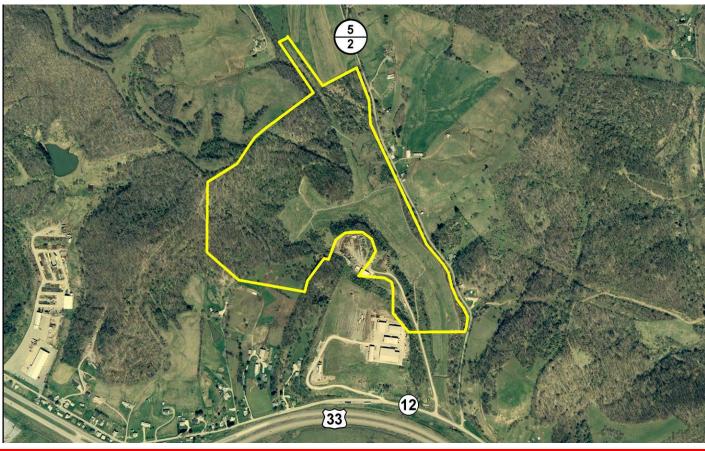

# **BUCKHANNON, WEST VIRGINIA**

LOCATION Located in City Limits - No (Located along Corridor H and old US Route 33, 2 miles west of Buckhannon, WV Zoning - None County - Upshur Flood Hazard Zone - Partially located in Zone A

SIZE Total Acreage - 91 (40+ flat acres developed, remaining acreage easily developable) Will Owner Subdivide the Property - Yes Acreage Range That Owner Will Subdivide - Negotiable

### TRANSPORTATION

Interstate/4 Lane Highway - Less than 1/2 mile to US Route 33 (Corridor H) and 9 miles to 1-79 Interchange Exit 99 Commercial Airport - 33 miles to North Central West Virginia Airport Railroad - None Railroad Siding - None Navigable River - None On-Site Barge Facility - None