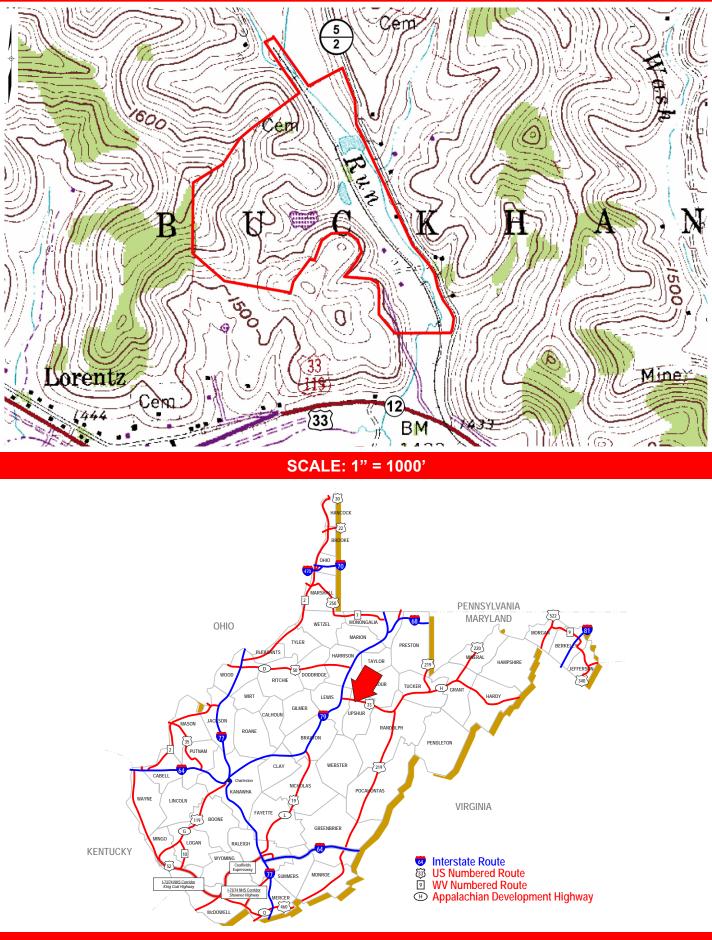

# **BUCKHANNON, WEST VIRGINIA**

LOCATION Located in City Limits - No (Located along Corridor H and old US Route 33, 2 miles west of Buckhannon, WV Zoning - None County - Upshur Flood Hazard Zone - Partially located in Zone A

SIZE Total Acreage - 91 (40+ flat acres developed, remaining acreage easily developable) Will Owner Subdivide the Property - Yes Acreage Range That Owner Will Subdivide - Negotiable

### TRANSPORTATION

Interstate/4 Lane Highway - Less than 1/2 mile to US Route 33 (Corridor H) and 9 miles to 1-79 Interchange Exit 99 Commercial Airport - 33 miles to North Central West Virginia Airport Railroad - None Railroad Siding - None Navigable River - None On-Site Barge Facility - None