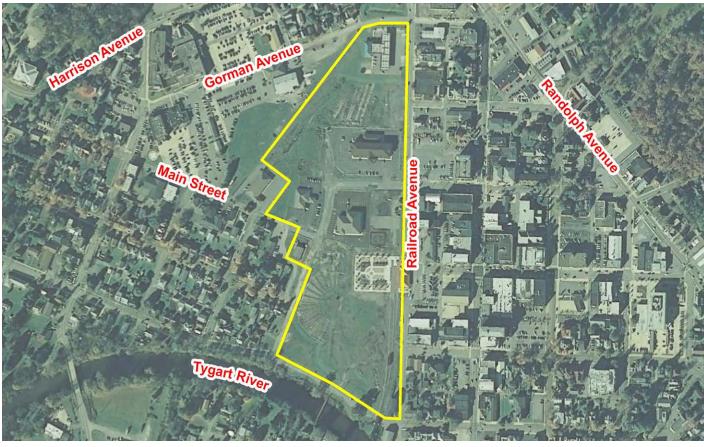

# AVAILABLE PROPERTY CSX YARD SITE

# **ELKINS, WEST VIRGINIA**

#### LOCATION

Located in City Limits - Yes Zoning - Industrial County - Randolph Flood Hazard Zone - Location is NOT WITHIN any identified flood hazard area

## SIZE

Total Acreage - 10 Will Owner Subdivide the Property -Acreage Range That Owner Will Subdivide -

### TRANSPORTATION

Interstate/4 Lane Highway - 3 miles to US Route 33 (Corridor H) Commercial Airport - 65 miles to North Central West Virginia Airport Railroad - CSX Railroad Siding - Yes Navigable River - None On-Site Barge Facility - None