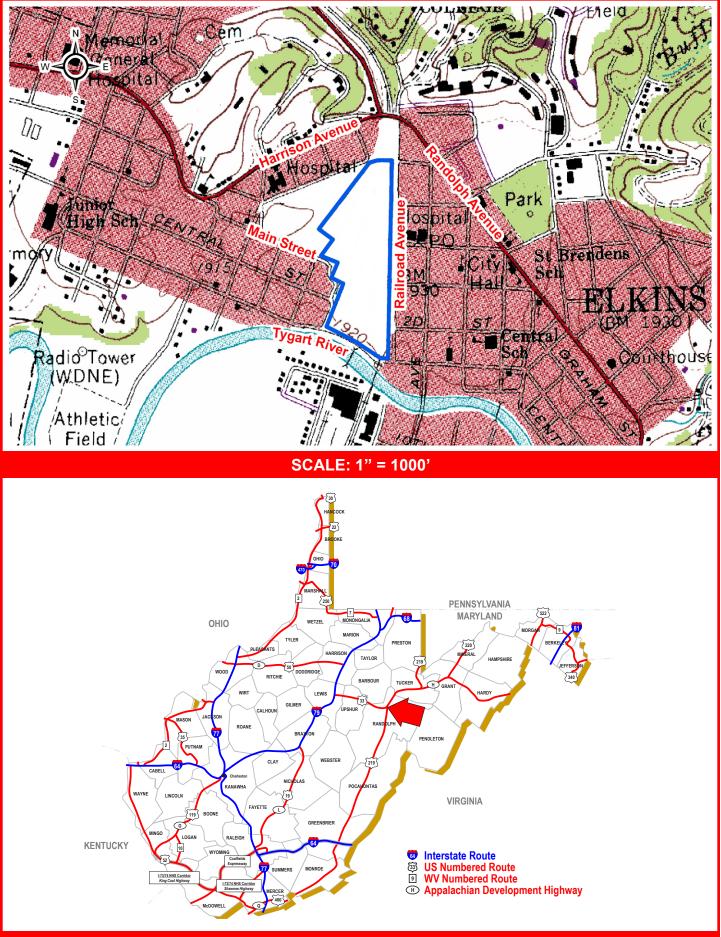

#### LOCATION

Located in City Limits - Yes Zoning - Industrial County - Randolph Flood Hazard Zone - Location is NOT WITHIN any identified flood hazard area

### TRANSPORTATION

Interstate/4 Lane Highway - 3 miles to US Route 33 (Corridor H) Commercial Airport - 65 miles to North Central West Virginia Airport Railroad - CSX Railroad Siding - Yes Navigable River - None On-Site Barge Facility - None