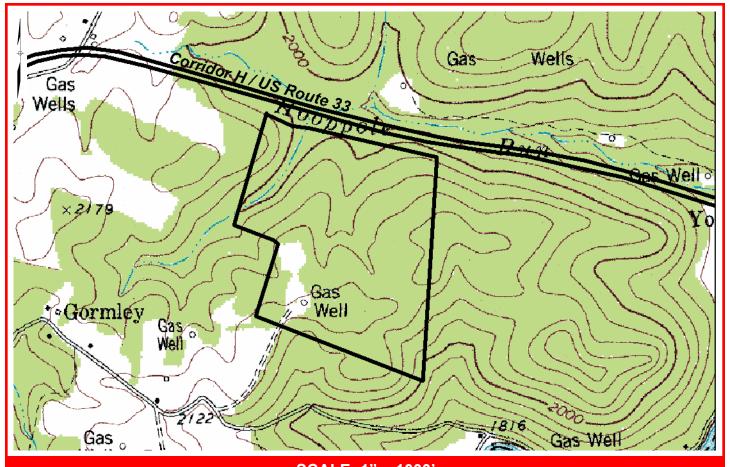

### LOCATION

Located in City Limits - No

Zoning - None

County - Upshur

Flood Hazard Zone - Location is NOT WITHIN any identified flood hazard area

#### SIZE

Total Acreage - 110

Will Owner Subdivide the Property - Yes

Acreage Range That Owner Will Subdivide - Negotiable

#### TRANSPORTATION

Interstate/4 Lane Highway - Located adjacent to US Route 33 (Corridor H)

Commercial Airport - 30 miles to North Central West Virginia Airport

Railroad - None

Railroad Siding - None

Navigable River - None