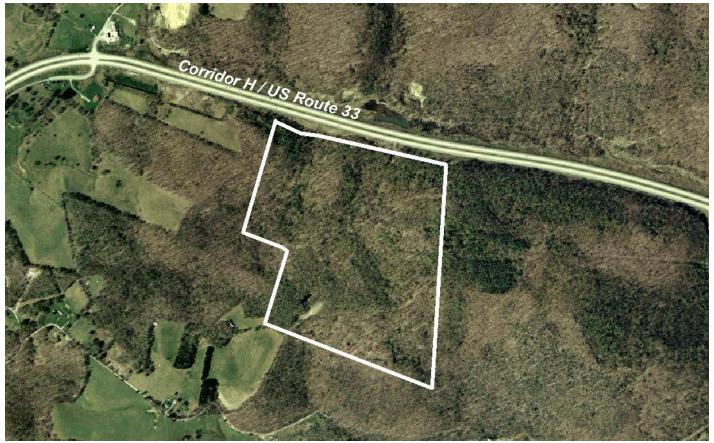

### LOCATION

Located in City Limits - No

Zoning - None

County - Upshur

Flood Hazard Zone - Location is NOT WITHIN any identified flood hazard area

#### SIZE

Total Acreage - 110

Will Owner Subdivide the Property - Yes

Acreage Range That Owner Will Subdivide - Negotiable

#### TRANSPORTATION

Interstate/4 Lane Highway - Located adjacent to US Route 33 (Corridor H)

Commercial Airport - 30 miles to North Central West Virginia Airport

Railroad - None

Railroad Siding - None

Navigable River - None