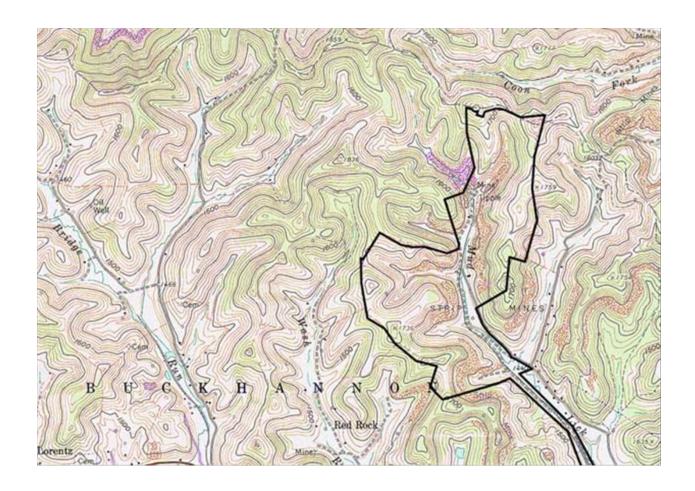

# **ROSS SITE NO. 1**

## **LOCATION**

Located in City Limits - No County - Upshur