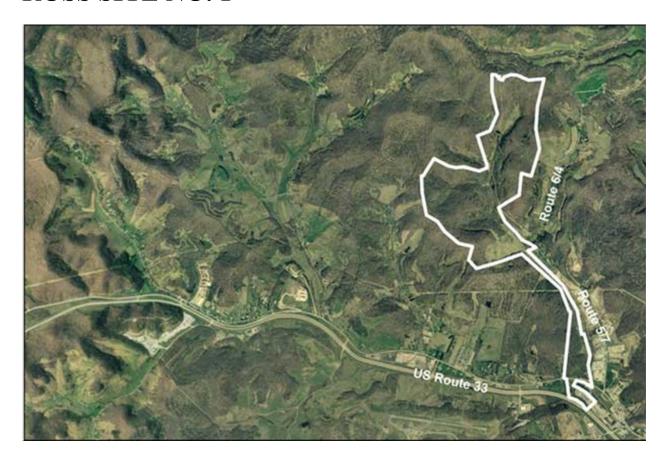

# **ROSS SITE NO. 1**

## **LOCATION**

Located in City Limits - No County - Upshur

## **TRANSPORTATION**

Interstate/4 Lane Highway - 11 miles to I-79 Interchange Exit 99 and less than 1/2 mile to US Route 33 (Corridor H)

Commercial Airport - 34 miles to North Central West Virginia Airport Railroad - None Railroad Siding - None Navigable River - None On-Site Barge Facility - None