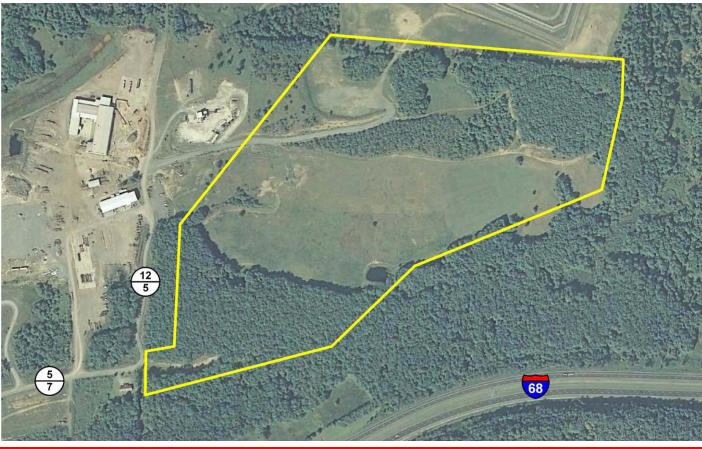

## LOCATION

Located in City Limits - No Zoning - None County - Preston Flood Hazard Zone - Location is NOT WITHIN any identified flood hazard area

#### SIZE

Total Acreage - 70 Will Owner Subdivide the Property - Yes Acreage Range That Owner Will Subdivide - 50 acres

#### TRANSPORTATION

Interstate/4 Lane Highway - 1.2 miles to I-68 Interchange Exit 29 Commercial Airport - 23 miles to Morgantown Municipal Airport Railroad - None Railroad Siding - No Navigable River - None On-Site Barge Facility - No