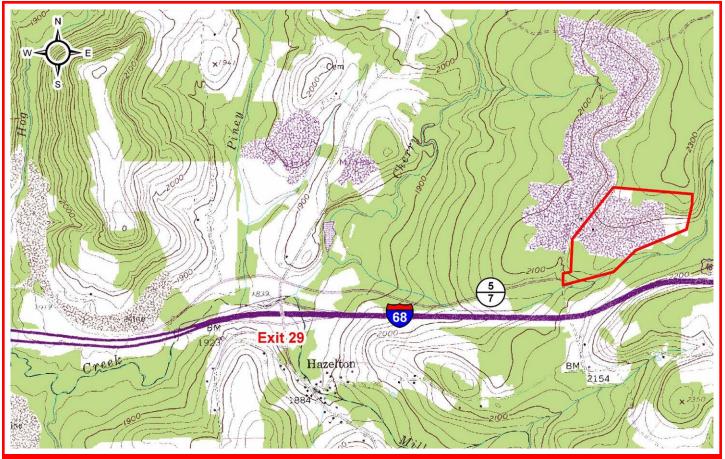

## LOCATION

Located in City Limits - No Zoning - None County - Preston Flood Hazard Zone - Location is NOT WITHIN any identified flood hazard area

#### TRANSPORTATION

Interstate/4 Lane Highway - 1.2 miles to I-68 Interchange Exit 29 Commercial Airport - 23 miles to Morgantown Municipal Airport Railroad - None Railroad Siding - No Navigable River - None On-Site Barge Facility - No

SCALE: 1" = 2000'

HAZELTON, WEST VIRGINIA